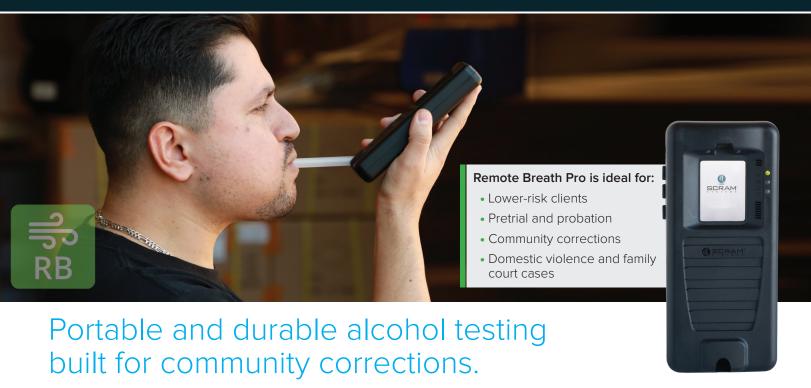

# The Most Versatile and Compact **Breathalyzer**

**SCRAM Remote Breath® Pro** provides portable breath alcohol monitoring ensuring clients comply with court orders. The easy-to-use device is ideal for low-risk clients or those who have earned less intensive testing and monitoring.

### Portable and Discreet

A small and durable device with a fitted carrying case adapting to clients everyday life—enabling clients to take tests anywhere and anytime. Includes both standard wall outlet and USB charging ability.

#### Additional key features

- GPS location with taken and missed tests
- Immediate notification of BrAC and client verification results
- Configurable scheduled and random testing schedules and testing grace periods
- Stores up to 40,000 test results when not in cell service and forwards upon return
- Optional testing reminders via text message