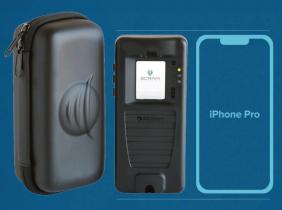

### Portable and Discreet

A small and durable device with a fitted carrying case adapting to clients everyday life—enabling clients to take tests anywhere and anytime. Includes both standard wall outlet and USB charging ability.