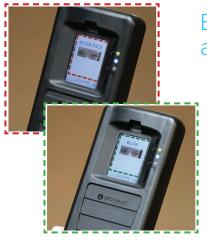

## Enhanced Facial Guidance and Authentication Software

- Provides visual cues ensuring face is aligned during client testing
- Reduces need for multiple tests and increases client compliance
- Decreases officer photo manual matching by 90-95%