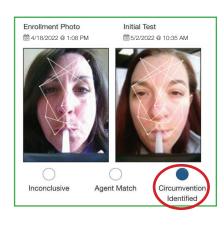

## Enhanced Facial Guidance and Authentication Software

- Provides visual cues ensuring face is aligned during client testing
- Reduces need for multiple tests and increases client compliance
- Decreases officer photo manual matching by 90-95%